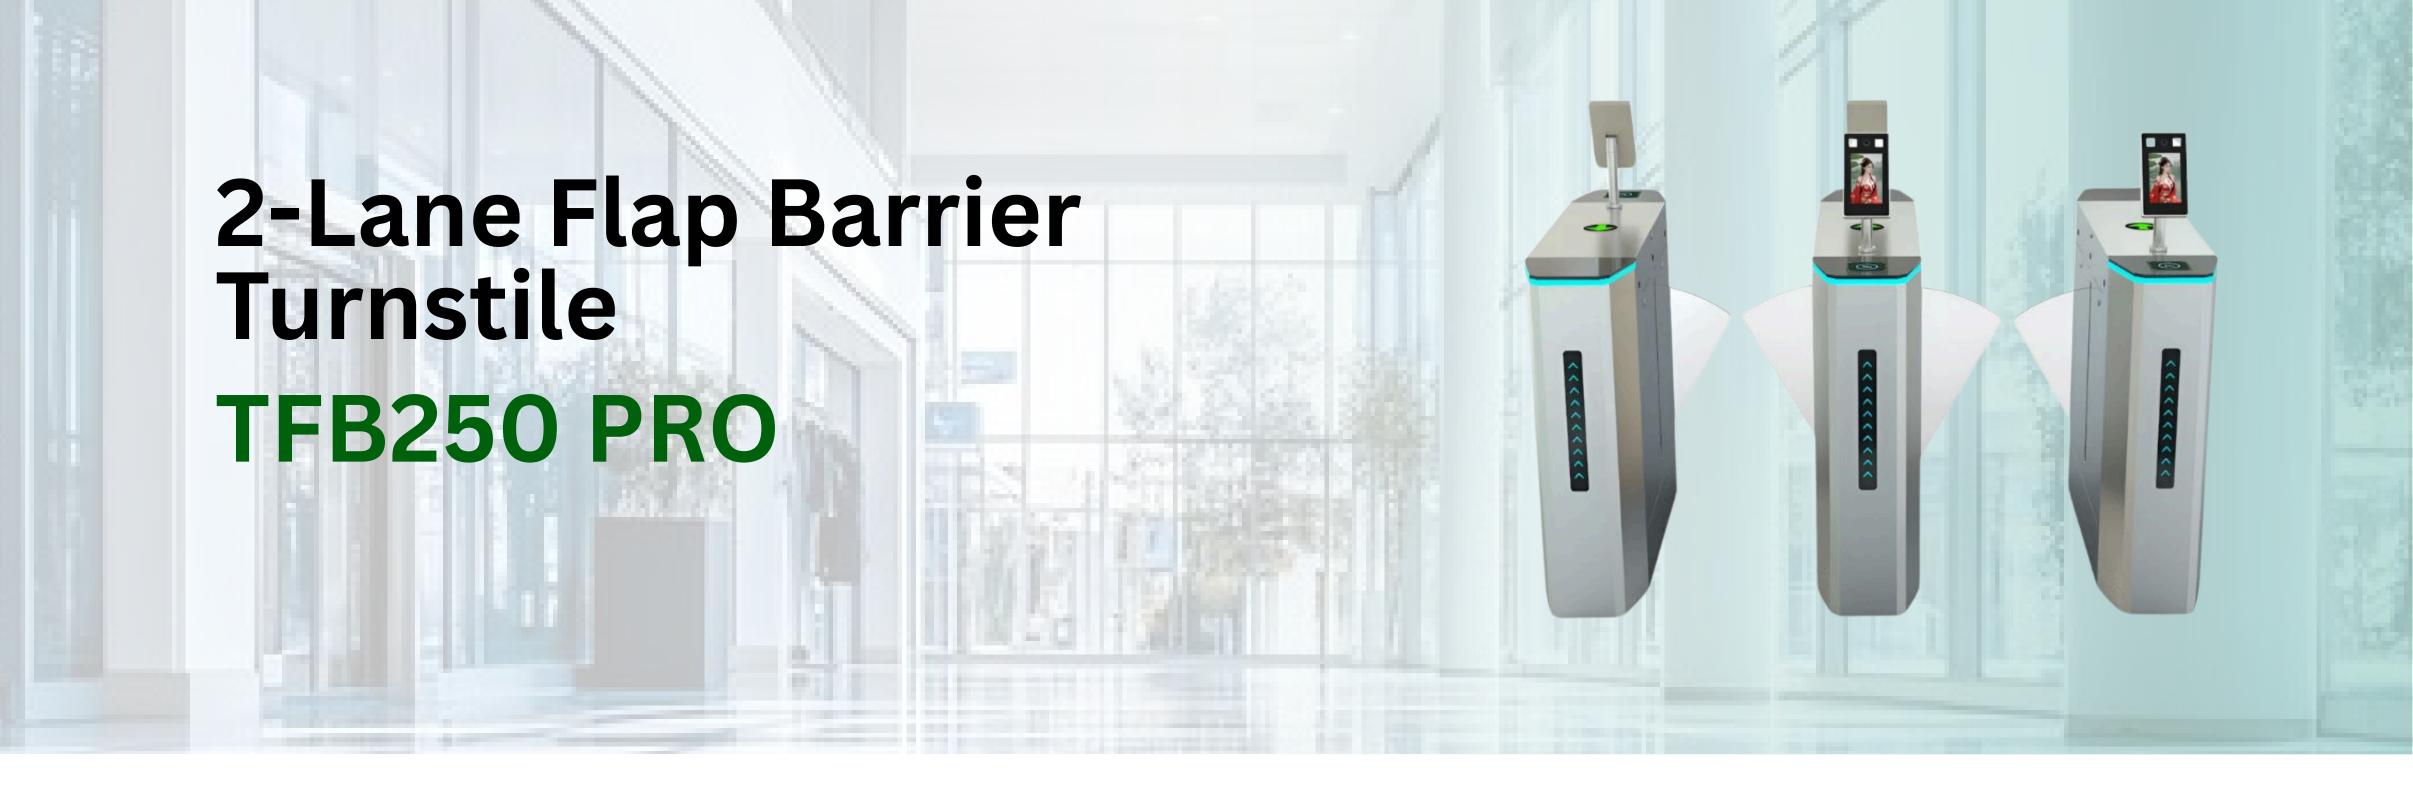

Full-body stainless steel casework ensures long-lasting durability—high-quality electrical components. No exposed screws. Ergonomic design makes cards and fingerprints. authentication fast & simple for users. TFB250 PRO series ships already integrated with our customers' preference for either card or fingerprint access.

## PARAMETERS

- Model Name: TFB250 PRO
- Barrier Material: Acrylic
- Barrier Movement: Retracting
- Cabinet Material: SUS304 Stainless Stee
- Dimension: (L\*W\*H): : 4 ft (L) x 1 ft (W) x 3 ft (H) Lane Width: 2 ft
- Emergency Mode: Support
- LED Indicator: Support
- Lane Width (mm): 600
- Lid Material: SPCC (with black baking paint)
- MCBF: 4 million
- Max. Speed of Throughput: 30 people per minute
- Opening Noise: ≤30dB
- Opening Time: 0.8s
- Power Requirements: AC100 ~ 120V/200 ~ 240V, 50/60Hz
- Security Level: Medium
- Working Environment: Indoor/Outdoor
- Working Humidity: 5% ~ 80%
- Working Temperature: -28°C ~ 60°C